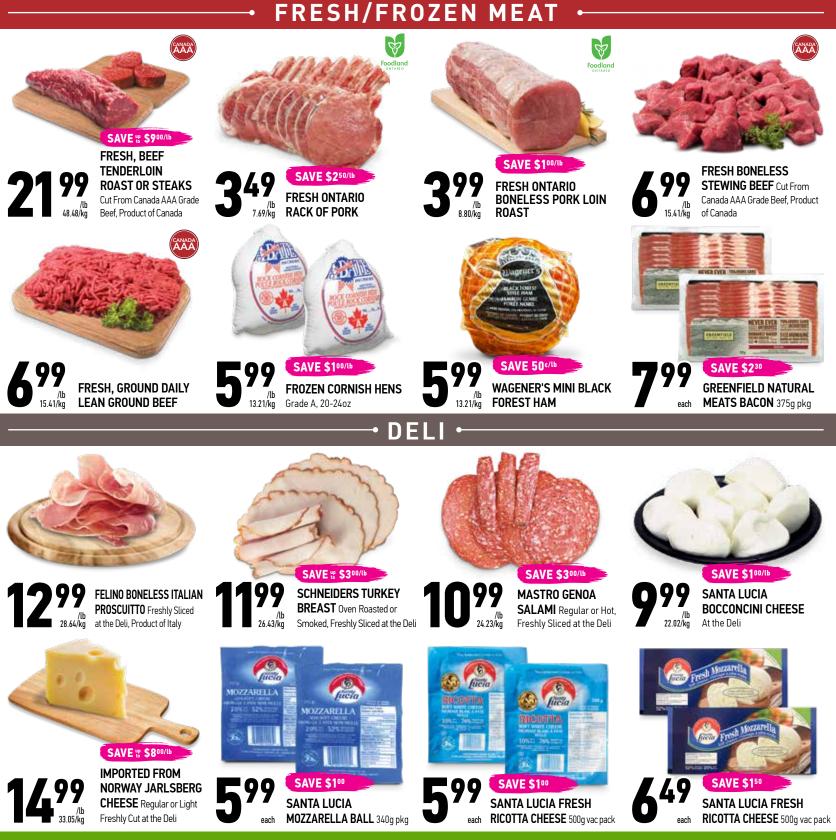

# Coppass Stapp Easter Stores Open Good Friday, March 29, 8am - 6pm. March 29, 8am - 6pm. Closed Easter Sunday, March 31

Available for Easter! Fresh Ontario Lamb, Whole or Half \$11.99/lb, \$26.43/kg



VIEW OUR WEEKLY FLYER AT COPPAS.COM



# FRESH FIELDS



# GROCERY



# EASTER TREATS





# OVEN FRESH BAKERY

NONNA FRANCESCA'S"





## VISIT OUR 3 GRAND LOCATIONS

### KING CITY

1700 King Rd. King's Ridge Marketplace 905.833.7035

### HOURS

f

(O)

Mon - Thu 8 a.m. - 9 p.m. Fri - Sat 8 a.m. - 10 p.m. Sunday 8 a.m. - 8 p.m.

### SCARBOROUGH

148 Bennett Rd. (at Lawrence Ave.) 416.282.5759

### HOURS

Mon - Sat 8 a.m. - 9 p.m. Sunday 8 a.m. - 8 p.m.

### NORTH YORK

VIEW OUR WEEKLY FLYER AT COPPAS.COM

4750 Dufferin St. (at Supertest Rd.) 416.736.6606

HOURS Mon - Sat 7 a.m. - 10 p.m Sunday 8 a.m. - 8 p.m.

uracy in illustration, copy and regulatory requirements, unintentional errors may occur. We reserve the right to limit quantities.