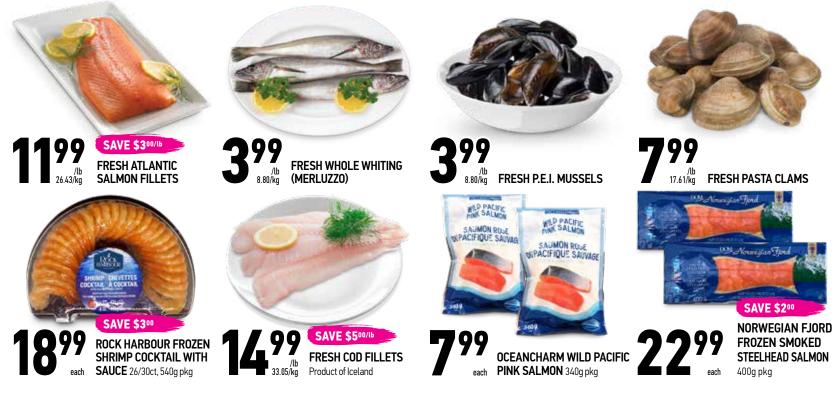

# Coppass Stapp Easter Stores Open Good Friday, March 29, 8am - 6pm. March 29, 8am - 6pm. Closed Easter Sunday, March 31

Available for Easter! Fresh Ontario Lamb, Whole or Half \$11.99/lb, \$26.43/kg



VIEW OUR WEEKLY FLYER AT COPPAS.COM



# FRESH FIELDS



# GROCERY



# EASTER TREATS





# OVEN FRESH BAKERY

NONNA FRANCESCA'S"





## VISIT OUR 3 GRAND LOCATIONS

### KING CITY

1700 King Rd. King's Ridge Marketplace 905.833.7035

### HOURS

f

(O)

Mon - Thu 8 a.m. - 9 p.m. Fri - Sat 8 a.m. - 10 p.m. Sunday 8 a.m. - 8 p.m.

### SCARBOROUGH

148 Bennett Rd. (at Lawrence Ave.) 416.282.5759

### HOURS

Mon - Sat 8 a.m. - 9 p.m. Sunday 8 a.m. - 8 p.m.

### NORTH YORK

VIEW OUR WEEKLY FLYER AT COPPAS.COM

4750 Dufferin St. (at Supertest Rd.) 416.736.6606

HOURS Mon - Sat 7 a.m. - 10 p.m Sunday 8 a.m. - 8 p.m.

uracy in illustration, copy and regulatory requirements, unintentional errors may occur. We reserve the right to limit quantities.