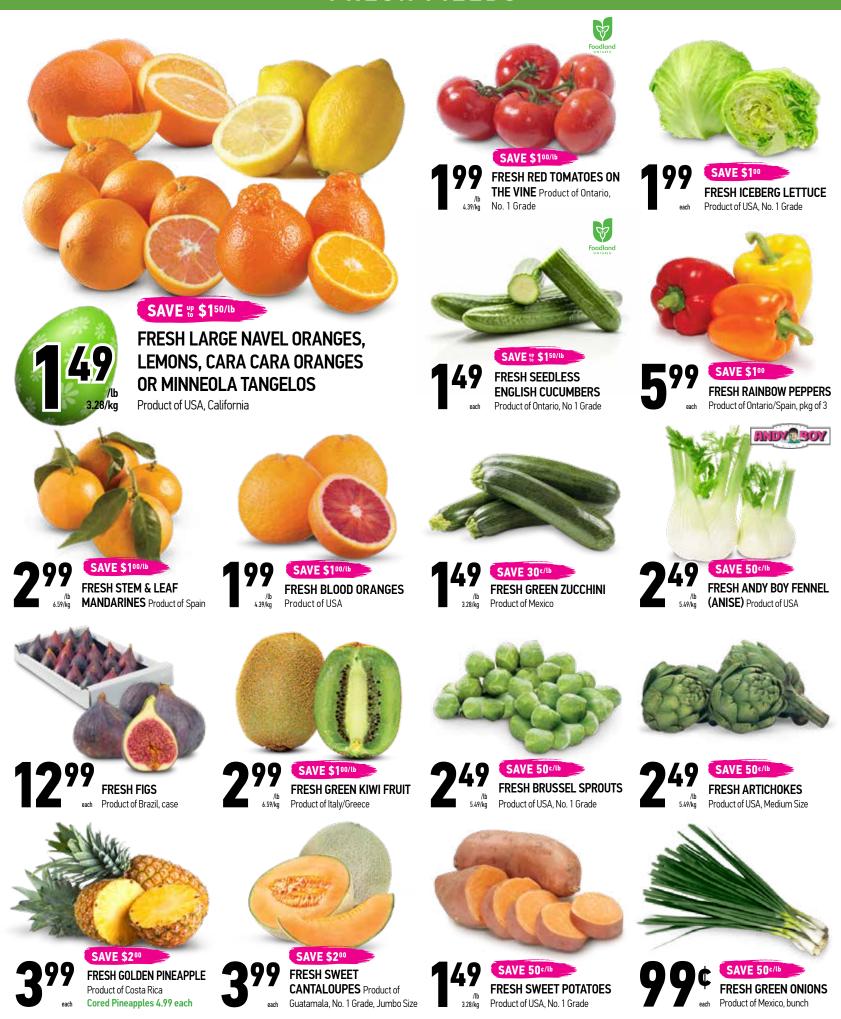

# Coppass Stapp Easter Stores Open Good Friday, March 29, 8am - 6pm. March 29, 8am - 6pm. Closed Easter Sunday, March 31

Available for Easter! Fresh Ontario Lamb, Whole or Half \$11.99/lb, \$26.43/kg



VIEW OUR WEEKLY FLYER AT COPPAS.COM



# FRESH FIELDS



# GROCERY



# EASTER TREATS





# OVEN FRESH BAKERY

NONNA FRANCESCA'S"





## VISIT OUR 3 GRAND LOCATIONS

### KING CITY

1700 King Rd. King's Ridge Marketplace 905.833.7035

### HOURS

f

(O)

Mon - Thu 8 a.m. - 9 p.m. Fri - Sat 8 a.m. - 10 p.m. Sunday 8 a.m. - 8 p.m.

### SCARBOROUGH

148 Bennett Rd. (at Lawrence Ave.) 416.282.5759

### HOURS

Mon - Sat 8 a.m. - 9 p.m. Sunday 8 a.m. - 8 p.m.

### NORTH YORK

VIEW OUR WEEKLY FLYER AT COPPAS.COM

4750 Dufferin St. (at Supertest Rd.) 416.736.6606

HOURS Mon - Sat 7 a.m. - 10 p.m Sunday 8 a.m. - 8 p.m.

uracy in illustration, copy and regulatory requirements, unintentional errors may occur. We reserve the right to limit quantities.