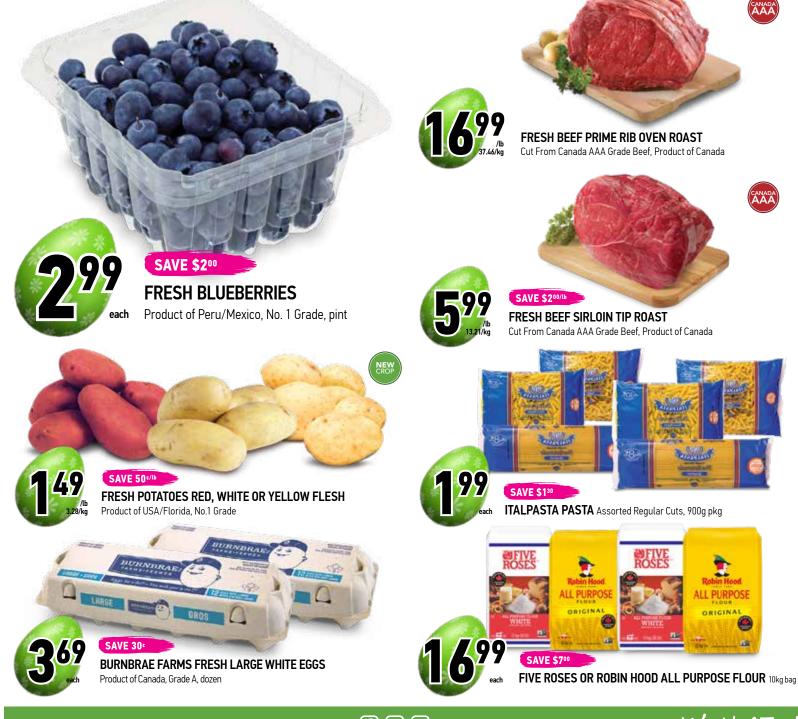

# Coppass Stapp Easter Stores Open Good Friday, March 29, 8am - 6pm. March 29, 8am - 6pm. Closed Easter Sunday, March 31

Available for Easter! Fresh Ontario Lamb, Whole or Half \$11.99/lb, \$26.43/kg



VIEW OUR WEEKLY FLYER AT COPPAS.COM



# FRESH FIELDS



# GROCERY



# EASTER TREATS





# OVEN FRESH BAKERY

NONNA FRANCESCA'S"





## VISIT OUR 3 GRAND LOCATIONS

### KING CITY

1700 King Rd. King's Ridge Marketplace 905.833.7035

### HOURS

f

(O)

Mon - Thu 8 a.m. - 9 p.m. Fri - Sat 8 a.m. - 10 p.m. Sunday 8 a.m. - 8 p.m.

### SCARBOROUGH

148 Bennett Rd. (at Lawrence Ave.) 416.282.5759

### HOURS

Mon - Sat 8 a.m. - 9 p.m. Sunday 8 a.m. - 8 p.m.

### NORTH YORK

VIEW OUR WEEKLY FLYER AT COPPAS.COM

4750 Dufferin St. (at Supertest Rd.) 416.736.6606

HOURS Mon - Sat 7 a.m. - 10 p.m Sunday 8 a.m. - 8 p.m.

uracy in illustration, copy and regulatory requirements, unintentional errors may occur. We reserve the right to limit quantities.